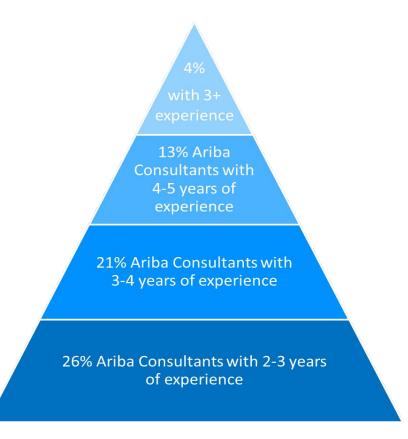

# Resource Capability & Industry Experience - SAP Ariba:

20% of the FCS Ariba resources are Ariba certified consultants